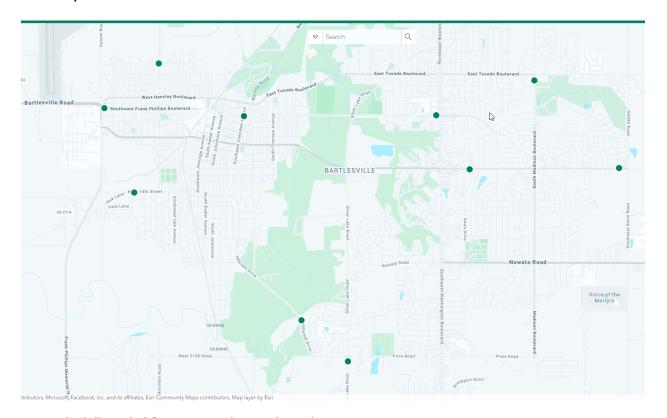

**Subject: Updated Flock LPR Camera Locations** 

Date 02/06/2025

From: Captain D. Elkins #2350

- #1 Frank Phillips Blvd & Western Rd Westbound
- #2 3700 block of Frank Phillips Blvd Westbound
- #3 Hillcrest Dr. & Caney River Northbound
- #4 Madison Blvd & and Tuxedo Blvd Southbound
- #5 Adams Blvd & Adams Rd Eastbound
- #6 14th St. & Texas Cir. Eastbound
- #7 Frank Phillips Blvd & Cherokee Blvd Eastbound
- #8 Silverlake Rd. & Price Rd. Northbound
- #9 Virginia Ave & Herrick St. Southbound
- #10 Bison Rd. & Adams Blvd Westbound